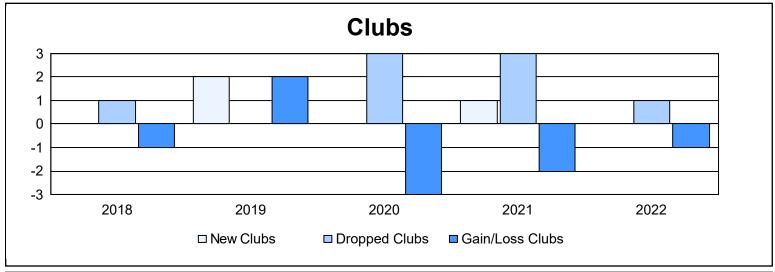

District LD 2 As of June 2022 Cumulative

| Year      | New<br>Clubs | Dropped<br>Clubs | Gain/<br>Loss<br>Clubs | New<br>Members | Charter<br>Members | Reinstate<br>Members | Transfer<br>Members | Total<br>Member<br>Added | Total<br>Members<br>Dropped | Gain/<br>Loss<br>Members |
|-----------|--------------|------------------|------------------------|----------------|--------------------|----------------------|---------------------|--------------------------|-----------------------------|--------------------------|
| 2017-2018 | 0            | 1                | -1                     | 152            | 0                  | 1                    | 1                   | 154                      | 148                         | 6                        |
| 2018-2019 | 2            | 0                | 2                      | 123            | 53                 | 1                    | 2                   | 179                      | 156                         | 23                       |
| 2019-2020 | 0            | 3                | -3                     | 189            | 1                  | 3                    | 16                  | 209                      | 218                         | -9                       |
| 2020-2021 | 1            | 3                | -2                     | 44             | 32                 | 1                    | 0                   | 77                       | 158                         | -81                      |
| 2021-2022 | 0            | 1                | -1                     | 102            | 1                  | 27                   | 8                   | 138                      | 199                         | -61                      |
| Average   | 1            | 2                | -1                     | 122            | 17                 | 7                    | 5                   | 151                      | 176                         | -24                      |